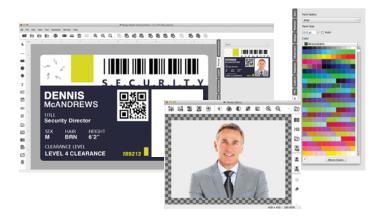

#### Powerful ID Card Software

As the premier solution for ID card production and database management in Mac environments, AlphaCard ID Builder combines user-friendly design tools with a wide range of database options for storing and organizing records for any professional application.

## Highlights

- ODBC connection to external database
- OLE objects & photos on database records
- User account management
- · Audit repots
- Search (query) records
- · Multi-layout card designs
- SDK image acquisition support