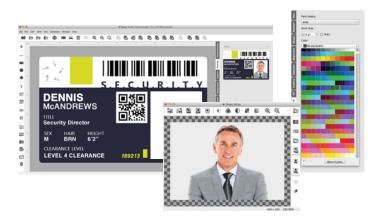

#### Powerful ID Card Software

As the premier solution for ID card production and database management in Mac environments, AlphaCard ID Builder combines user-friendly design tools with a wide range of database options for storing and organizing records for any professional application.

### Standard Edition Features

AlphaCard ID Builder Standard edition is the most popular edition with a wide range of design and database options. Standard features connections for some external database formats and allows encoding of QR codes and magnetic stripes.

## Highlights

- · Unlimited built-in database
- External connection for XLS, XLSX, CSV, TXT database
- Design & encode 1D barcodes, QR codes
- Magnetic stripe encoding
- Signature acquisition support
- Browse & find records
- · Conditional printing