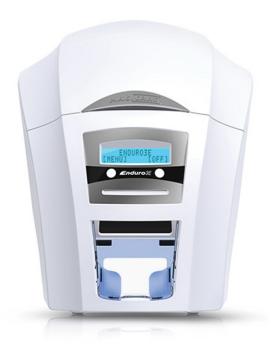

### Magicard Enduro 3e ID Card Printer

The Magicard Enduro 3e is an innovative ID card printer with extremely fast print times and enhanced security features. The large LED interface makes the Enduro+ easy to use, and the 100-card feeder makes batch printing simple.

### PRINTER HIGHLIGHTS:

- Fast dye sublimation printing—produces full color cards in 35 seconds
- HoloKote watermark system adds an extra layer of security at no added cost
- Flexible design allows you to drop-in upgrade kits at a later time
- 3 year manufacturer warranty covering parts & labor