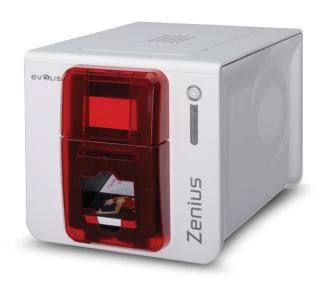

## Evolis Zenius Expert ID Card Printer

The Evolis Zenius Expert ID card printer is designed for small to medium organizations that need a lightweight, easy to use ID card printer. The single-sided ID card printer has a 50 card input hopper for small batch printing runs.

#### PRINTER HIGHLIGHTS:

- Fast dye sublimation printing produces 150 full color cards per hour
- 50 card input hopper, 20 card output hopper
- Upgrades for for magnetic stripe encoding
- 2 year manufacturer warranty