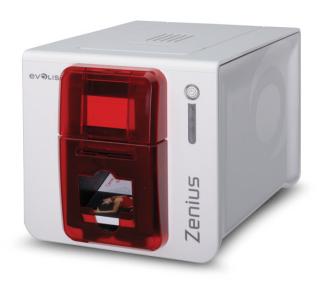

## Evolis Zenius ID Card Printer

The Evolis Zenius ID card printer is designed for small to medium organizations that need a lightweight, easy to use ID card printer. The single-sided ID card printer has a 50 card input hopper for small batch printing runs.

#### PRINTER HIGHLIGHTS:

- Fast dye sublimation printing produces 150 full color cards per hour
- 50 card input hopper, 20 card output hopper
- Upgrades for for magnetic stripe encoding & ethernet
- 2 year manufacturer warranty