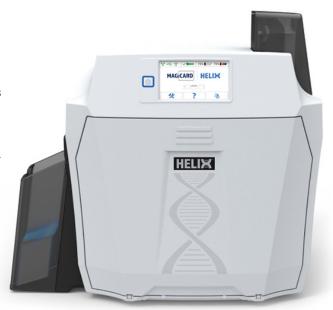

## Magicard Helix ID Card Printer

The Magicard Helix ID card printer is the world's first retransfer printer with built-in visual security, making it easier than ever to print high-quality, secure cards. The Helix comes with Magicard's innovative HoloKote system.

#### PRINTER HIGHLIGHTS:

- Fast retransfer printing produces 125 full color cards per hour
- Introduces an upgraded version of HoloKote
- Handle larger batches 1,000 print yield ribbons
- 3 year manufacturer warranty

To see complete features visit: www.alphacard.com/magicard-helix-printer