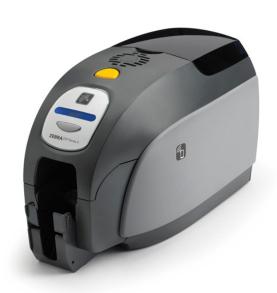

### Zebra ZXP Series 3 ID Card Printer

The Zebra ZXP Series 3 printer is a compact but powerful ID card printer featuring optional magnetic stripe encoding and Ethernet. The 100 card input hopper and 45 card output hopper are designed for small batch printing.

#### PRINTER HIGHLIGHTS:

- Fast dye sublimation printing produces 180 full color cards per hour
- Edge-to-edge printing on standard CR80 cards
- · Compact design easily fits into any office environment
- 2 year manufacturer warranty covering parts & labor

To see complete features visit: www.alphacard.com/zebra-zxp-series-3-id-card-printer-single-sided