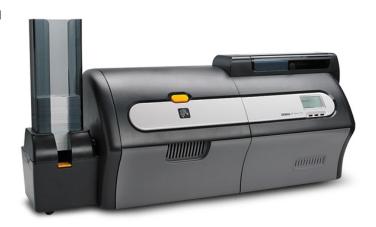

### Zebra ZXP Series 7 Pro ID Card Printer

The Zebra ZXP Series 7 Pro ID card printer comes standard with dual-sided printing and magnetic stripe encoding, making it a powerful printer right out of the box. With upgrades for lamination, this card fits into any organization.

### PRINTER HIGHLIGHTS:

- Fast dye sublimation printing—produces 225 full color cards per hour
- 250 card input hopper, 250 card output hopper
- Upgrades for lamination
- 2 year manufacturer warranty

To see complete features visit: http://www.alphacard.com/zebra-zxp-series-7-pro