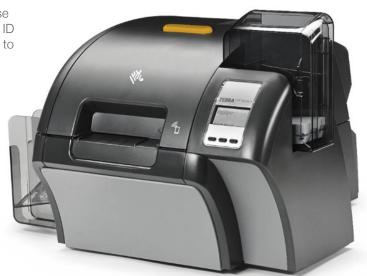

### Zebra ZXP Series 9 ID Card Printer

The powerful Zebra ZXP Series 9 ID card printer uses reverse transfer printing technology to produce crisp, clear full color ID cards with true over-the-edge printing with upgrade options to customize the printer for your needs.

### PRINTER HIGHLIGHTS:

- Fast reverse transfer printing —produces full color cards in 19 seconds
- 150 card input hopper, 100 card output hopper
- Upgrades for dual-sided printing, magnetic stripe encoding, and lamination
- 2 year manufacturer warranty

To see complete features visit: www.alphacard.com/zebra-zxp-series-9-retransfer-card-printer